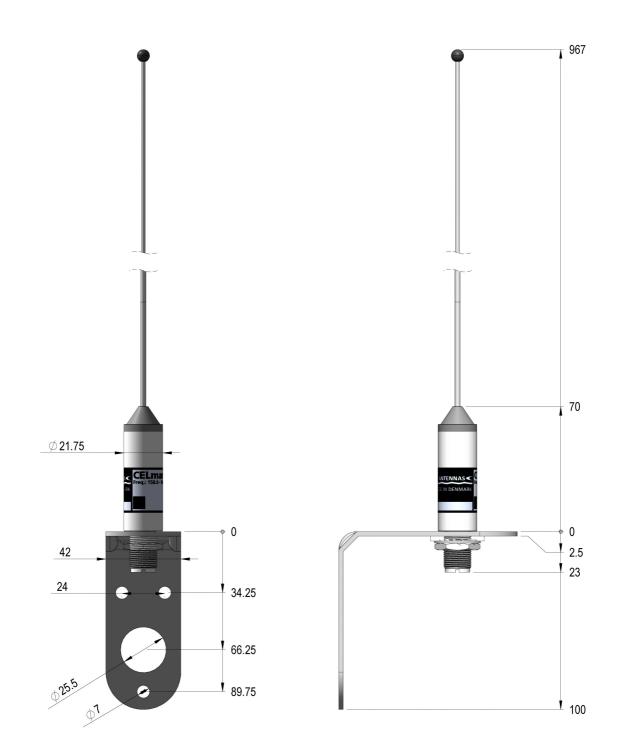

| withstand harsh environmental conditions, both on sea and land. |                                         |
|-----------------------------------------------------------------|-----------------------------------------|
| Short description                                               |                                         |
| Product group                                                   | VHF                                     |
| Design                                                          | Whip                                    |
| Pattern                                                         | Omnidirectional                         |
|                                                                 |                                         |
| Electrical specifications                                       |                                         |
| Frequency range [MHz]                                           | A: 156.0-162.5 / B: 88-108 / C: 160-250 |
| Bandwidth [MHz]                                                 | A: 6.5 B: 20 C: 90                      |
| Nominal Impedance [Ohm]                                         | 50                                      |
| Max. Input Power [Watt]                                         | A: 100 B+C: Receive only                |
| Gain [dBd/dBi/Marine dB]                                        | 0 / 2.15 / B: 3                         |
| VSWR                                                            | A: <1.5:1 B+C: Rx only                  |
| Polarisation                                                    | Vertical                                |
| DC Shorted                                                      | No                                      |
| DC Grounded                                                     | Yes                                     |
| Connector                                                       | UHF-Female                              |
|                                                                 |                                         |
| Mechanical specifications                                       |                                         |
| Length [m/ft]                                                   | 1.00 / 3.30                             |
| Sections                                                        | 1                                       |
| Weight [kg/lbs]                                                 | 0.35 / 0.78                             |
| Survival Wind Speed [km/h / m/s / mph]                          | 200 / 55 / 124                          |
| Wind Area [m2/ft2]                                              | 0.0028 / 0.0302                         |
| Wind Load @ 160km/h [N]                                         | 4                                       |
| Material                                                        | Stainless Steel                         |
| Colour                                                          | Steel grey                              |
| Operating Temperature Range [°C/°F]                             | -55 to +60 / -67 to +140                |
| Ingress Protection                                              | IP66                                    |
| Thread                                                          | 5/8"-24TPI male / -                     |
| Mounting                                                        |                                         |

Mounting

AC Antennas A/S · Fabriksparken 40 · DK-2600 Glostrup · Denmark · Tel: +45 4581 0413 acantennas@acantennas.com · www.acantennas.com