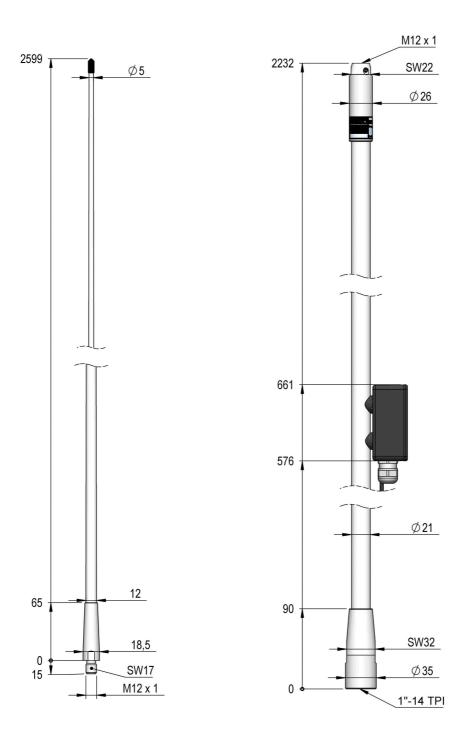

### **Electrical specifications**

| •                           |                                |
|-----------------------------|--------------------------------|
| Frequency range [MHz]       | 1.4-30                         |
| Bandwidth [MHz]             | 28.6                           |
| Max. Input Power [Watt]     | 500 PEP                        |
| Max. HF Voltage [Kv]        | 9                              |
| Insulation Resistance [Ohm] | >10 E9                         |
| Static Capacitance [pF]     | 55                             |
| Polarisation                | Vertical                       |
| DC Shorted                  | No                             |
| DC Grounded                 | Yes                            |
| Connector                   | Side Feed Direct Coax Terminal |

## Mechanical specifications

| Length [m/ft]                          | 4.80 / 15.75                       |
|----------------------------------------|------------------------------------|
| Sections                               | 2                                  |
| Weight [kg/lbs]                        | 2.30 / 5.10                        |
| Survival Wind Speed [km/h / m/s / mph] | 200 / 44 / 124                     |
| Wind Area [m2/ft2]                     | - / -                              |
| Wind Load @ 160km/h [N]                | 99                                 |
| Material                               | Fibreglass                         |
| Colour                                 | White                              |
| Operating Temperature Range [°C/°F]    | -55 to +60 / -67 to +140           |
| Ingress Protection                     | IP66                               |
| Thread                                 | 1" 14TPI female ferrule / -        |
| Mounting                               | 1" 14TPI-female ferrule integrated |