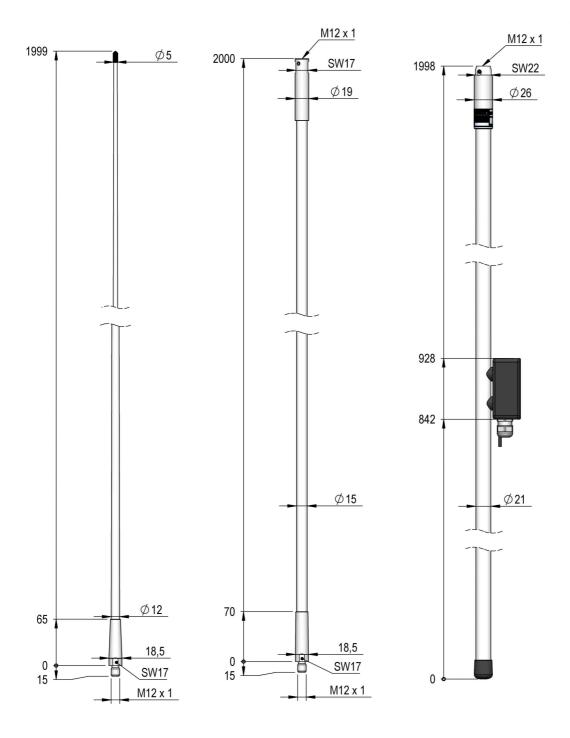

## **Mechanical specifications**

| Length [m/ft]                          | 6.00 / 19.70                                  |
|----------------------------------------|-----------------------------------------------|
| Sections                               | 3                                             |
| Weight [kg/lbs]                        | 2.50 / 5.60                                   |
| Survival Wind Speed [km/h / m/s / mph] | 200 / 44 / 124                                |
| Wind Area [m2/ft2]                     | 0.0889 / 0.9570                               |
| Wind Load @ 160km/h [N]                | 129                                           |
| Material                               | Fibreglass                                    |
| Colour                                 | White                                         |
| Operating Temperature Range [°C/°F]    | -55 to +60 / -67 to +140                      |
| Ingress Protection                     | IP66                                          |
| Thread                                 | /-                                            |
| Mounting                               | For mast mount<br>N095F-SET, order separately |