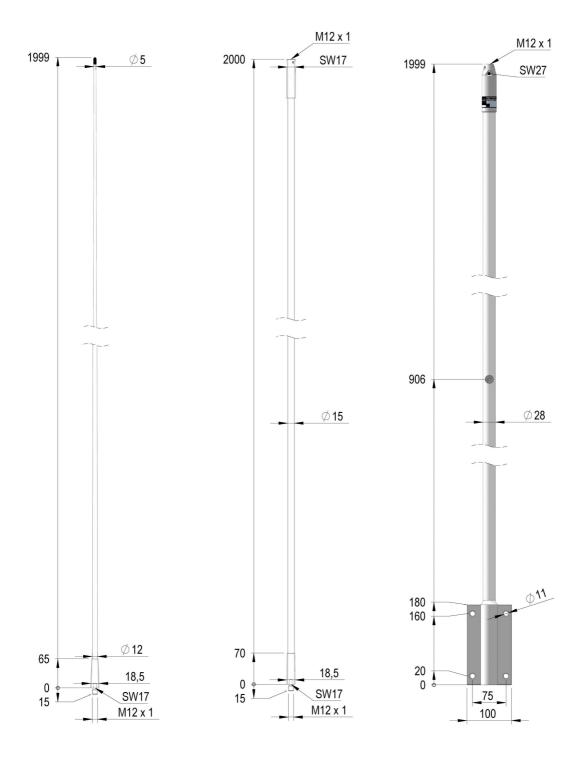

## **Mechanical specifications**

| meenamear speemeations                 |                                |
|----------------------------------------|--------------------------------|
| Length [m/ft]                          | 6.00 / 19.70                   |
| Sections                               | 3                              |
| Weight [kg/lbs]                        | 4.90 / 10.80                   |
| Survival Wind Speed [km/h / m/s / mph] | 200 / 44 / 124                 |
| Wind Area [m2/ft2]                     | 0.0889 / 0.9570                |
| Wind Load @ 160km/h [N]                | 129                            |
| Material                               | Fibreglass                     |
| Colour                                 | White                          |
| Operating Temperature Range [°C/°F]    | -55 to +60 / -67 to +140       |
| Ingress Protection                     | IP66                           |
| Thread                                 | / -                            |
| Mounting                               | Mast and Wall Mount integrated |