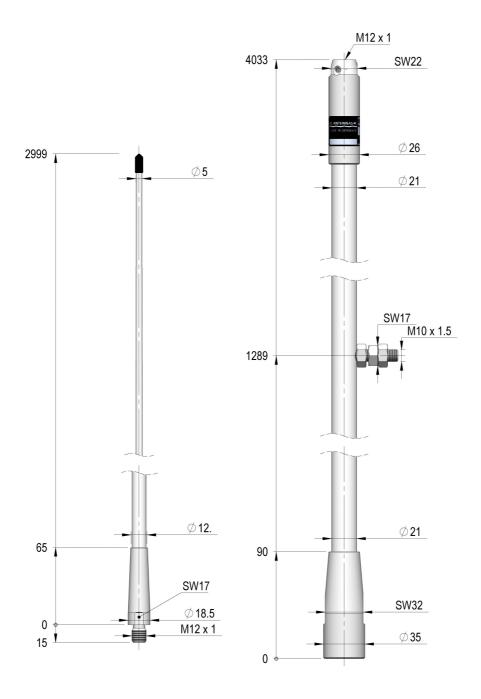

## **Electrical specifications**

| •                           |                        |
|-----------------------------|------------------------|
| Frequency range [MHz]       | 1.4-30                 |
| Bandwidth [MHz]             | 28.6                   |
| Max. Input Power [Watt]     | 1000 PEP               |
| Max. HF Voltage [Kv]        | 9                      |
| Insulation Resistance [Ohm] | >10 E9                 |
| Static Capacitance [pF]     | 80                     |
| Polarisation                | Vertical               |
| DC Shorted                  | No                     |
| DC Grounded                 | No                     |
| Connector                   | Side Feed Bolt M8x1.25 |

## **Mechanical specifications**

| Length [m/ft]                          | 7.00 / 23.00                       |
|----------------------------------------|------------------------------------|
| Sections                               | 2                                  |
| Weight [kg/lbs]                        | 3.00 / 6.60                        |
| Survival Wind Speed [km/h / m/s / mph] | 200 / 44 / 124                     |
| Wind Area [m2/ft2]                     | 0.1371 / 1.4758                    |
| Wind Load @ 160km/h [N]                | 161                                |
| Material                               | Fibreglass                         |
| Colour                                 | White                              |
| Operating Temperature Range [°C/°F]    | -55 to +60 / -67 to +140           |
| Ingress Protection                     | IP66                               |
| Thread                                 | 1" 14TPI female ferrule / -        |
| Mounting                               | 1" 14TPI female ferrule integrated |