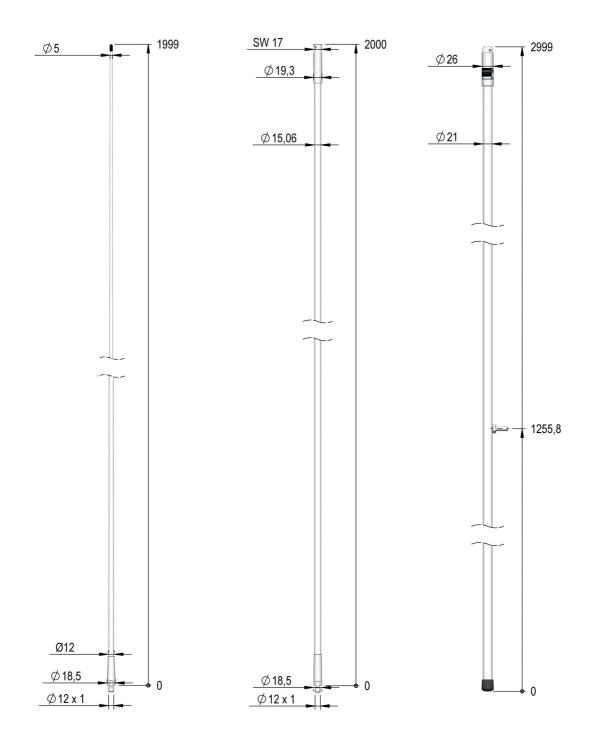

## **Mechanical specifications**

| Length [m/ft]                          | 7.00 / 23.00                                  |
|----------------------------------------|-----------------------------------------------|
| Sections                               | 3                                             |
| Weight [kg/lbs]                        | 3.20 / 7.10                                   |
| Survival Wind Speed [km/h / m/s / mph] | 200 / 44 / 124                                |
| Wind Area [m2/ft2]                     | 0.1095 / 1.1787                               |
| Wind Load @ 160km/h [N]                | 159                                           |
| Material                               | Fibreglass                                    |
| Colour                                 | White                                         |
| Operating Temperature Range [°C/°F]    | -55 to +60 / -67 to +140                      |
| Ingress Protection                     | IP66                                          |
| Thread                                 | / -                                           |
| Mounting                               | For mast mount<br>N095F-SET, order seperately |