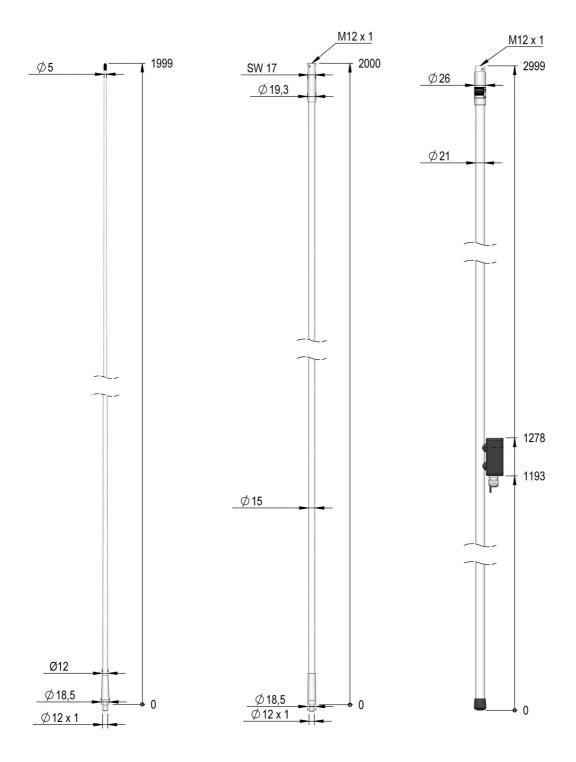

## **Mechanical specifications**

| Length [m/ft]                          | 7.00 / 23.00                                  |
|----------------------------------------|-----------------------------------------------|
| Sections                               | 3                                             |
| Weight [kg/lbs]                        | 3.20 / 7.10                                   |
| Survival Wind Speed [km/h / m/s / mph] | 200 / 44 / 124                                |
| Wind Area [m2/ft2]                     | 0.1095 / 1.1787                               |
| Wind Load @ 160km/h [N]                | 159                                           |
| Material                               | Fibreglass                                    |
| Colour                                 | White                                         |
| Operating Temperature Range [°C/°F]    | -55 to +60 / -67 to +140                      |
| Ingress Protection                     | IP66                                          |
| Thread                                 | /-                                            |
| Mounting                               | For mast mount<br>N095F-SET, order seperately |