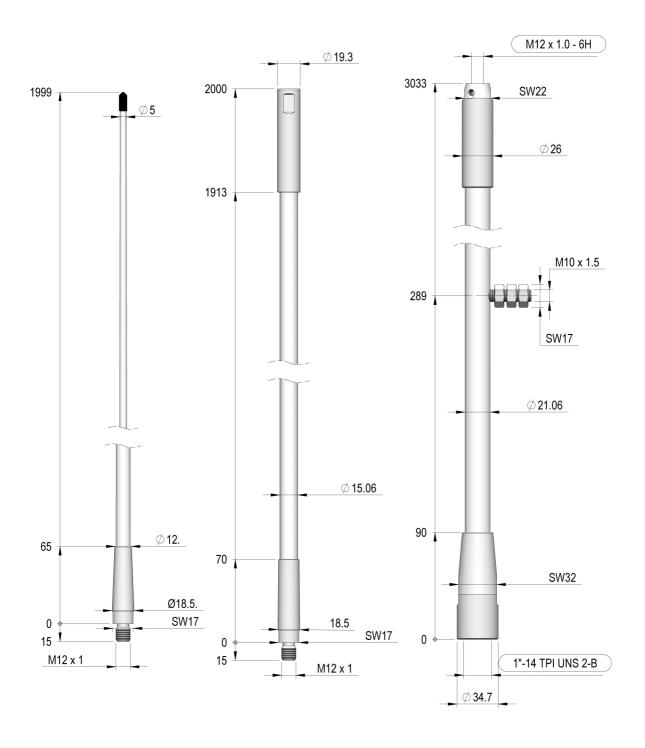

## **Electrical specifications**

| •                           |                        |
|-----------------------------|------------------------|
| Frequency range [MHz]       | 1.4-30                 |
| Bandwidth [MHz]             | 28.6                   |
| Max. Input Power [Watt]     | 1000 PEP               |
| Max. HF Voltage [Kv]        | 9                      |
| Insulation Resistance [Ohm] | >10 E9                 |
| Static Capacitance [pF]     | 80                     |
| Polarisation                | Vertical               |
| DC Shorted                  | No                     |
| DC Grounded                 | No                     |
| Connector                   | Side Feed Bolt M8x1.25 |

## **Mechanical specifications**

| Length [m/ft]                          | 7.00 / 23.00                       |
|----------------------------------------|------------------------------------|
| <b>0</b> . <i>1</i>                    |                                    |
| Sections                               | 3                                  |
| Weight [kg/lbs]                        | 3.20 / 7.10                        |
| Survival Wind Speed [km/h / m/s / mph] | 200 / 44 / 124                     |
| Wind Area [m2/ft2]                     | 0.1102 / 1.1862                    |
| Wind Load @ 160km/h [N]                | 160                                |
| Material                               | Fibreglass                         |
| Colour                                 | White                              |
| Operating Temperature Range [°C/°F]    | -55 to +60 / -67 to +140           |
| Ingress Protection                     | IP66                               |
| Thread                                 | 1" 14TPI female ferrule / -        |
| Mounting                               | 1" 14TPI female ferrule integrated |