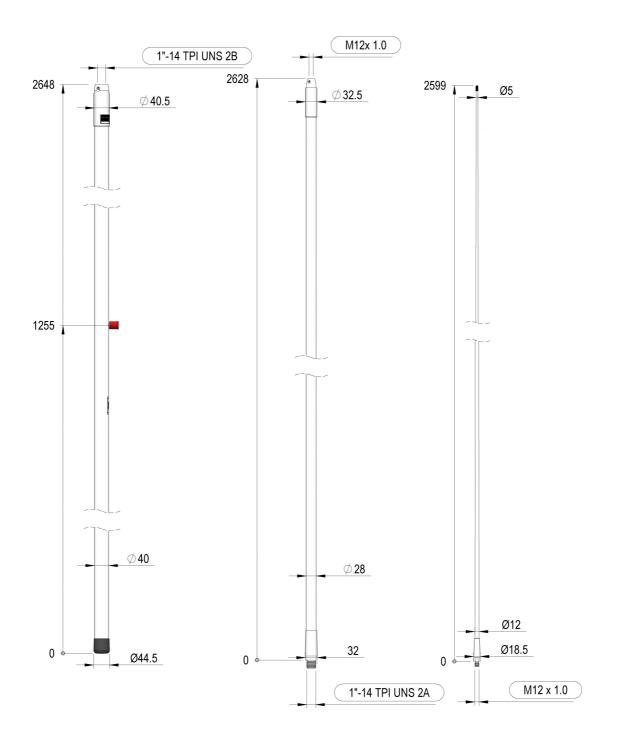

## **Mechanical specifications**

| Length [m/ft]                          | 7.88 / 25.90                                  |
|----------------------------------------|-----------------------------------------------|
| Sections                               | 3                                             |
| Weight [kg/lbs]                        | 5.70 / 12.60                                  |
| Survival Wind Speed [km/h / m/s / mph] | 200 / 44 / 124                                |
| Wind Area [m2/ft2]                     | 0.2018 / 2.1722                               |
| Wind Load @ 160km/h [N]                | 293                                           |
| Material                               | Fibreglass                                    |
| Colour                                 | White                                         |
| Operating Temperature Range [°C/°F]    | -55 to +60 / -67 to +140                      |
| Ingress Protection                     | IP66                                          |
| Thread                                 | / -                                           |
| Mounting                               | For mast mount<br>N115F-SET, order seperately |