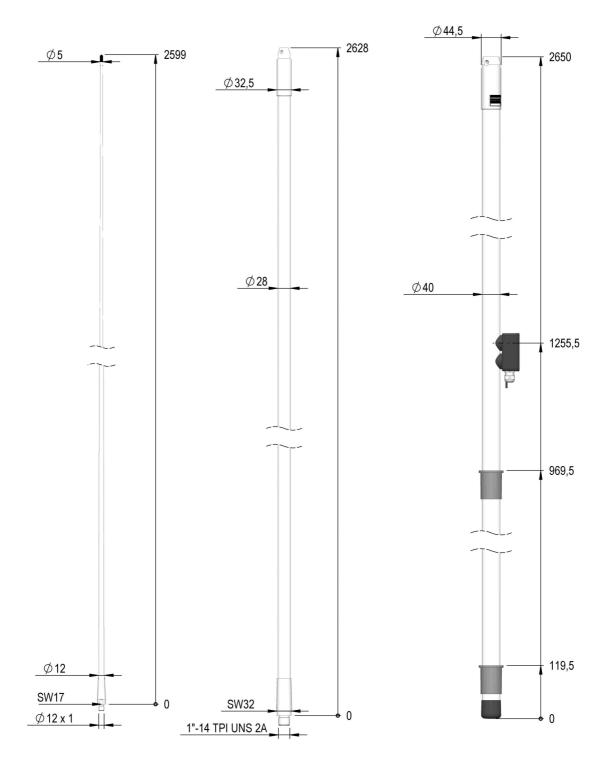

## **Mechanical specifications**

| moonamear opeemeations                 |                                            |
|----------------------------------------|--------------------------------------------|
| Length [m/ft]                          | 7.88 / 25.90                               |
| Sections                               | 3                                          |
| Weight [kg/lbs]                        | 5.70 / 12.60                               |
| Survival Wind Speed [km/h / m/s / mph] | 200 / 44 / 124                             |
| Wind Area [m2/ft2]                     | 0.2018 / 2.1722                            |
| Wind Load @ 160km/h [N]                | 293                                        |
| Material                               | Fibreglass                                 |
| Colour                                 | White                                      |
| Operating Temperature Range [°C/°F]    | -55 to +60 / -67 to +140                   |
| Ingress Protection                     | IP66                                       |
| Thread                                 | /-                                         |
| Mounting                               | For mast mount N115F-SET, order separately |