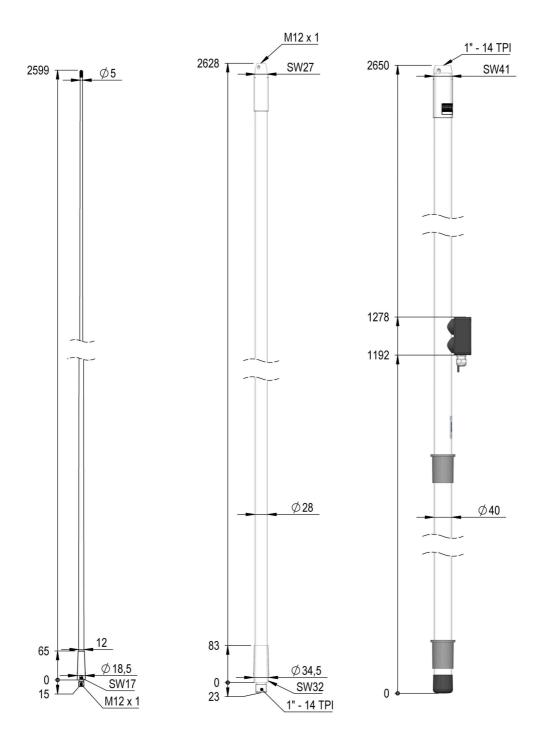

| Short description           |                                |
|-----------------------------|--------------------------------|
| Product group               | HF/SSB                         |
| Design                      | Wire antenna                   |
| Pattern                     | Omnidirectional                |
|                             |                                |
| Electrical specifications   |                                |
| Frequency range [MHz]       | 0.15-30                        |
| Bandwidth [MHz]             | 29.85                          |
| Max. Input Power [Watt]     | Receive only                   |
| Max. HF Voltage [Kv]        |                                |
| Insulation Resistance [Ohm] | >10 E9                         |
| Static Capacitance [pF]     | 100                            |
| Polarisation                | Vertical                       |
| DC Shorted                  | Yes                            |
| DC Grounded                 | Yes                            |
| Connector                   | Side Feed Direct Coax Terminal |
|                             |                                |
| Mechanical specifications   |                                |
| Length [m/ft]               | 7.88 / 25.90                   |
| Sections                    | 3                              |

| Wind Area [m2/ft2]                  | 0.2018 / 2.1722                               |
|-------------------------------------|-----------------------------------------------|
| Wind Load @ 160km/h [N]             | 293                                           |
| Material                            | Fibreglass                                    |
| Colour                              | White                                         |
| Operating Temperature Range [°C/°F] | -55 to +60 / -67 to +140                      |
| Ingress Protection                  | IP66                                          |
| Thread                              | / -                                           |
| Mounting                            | For mast mount<br>N115F-SET, order separately |