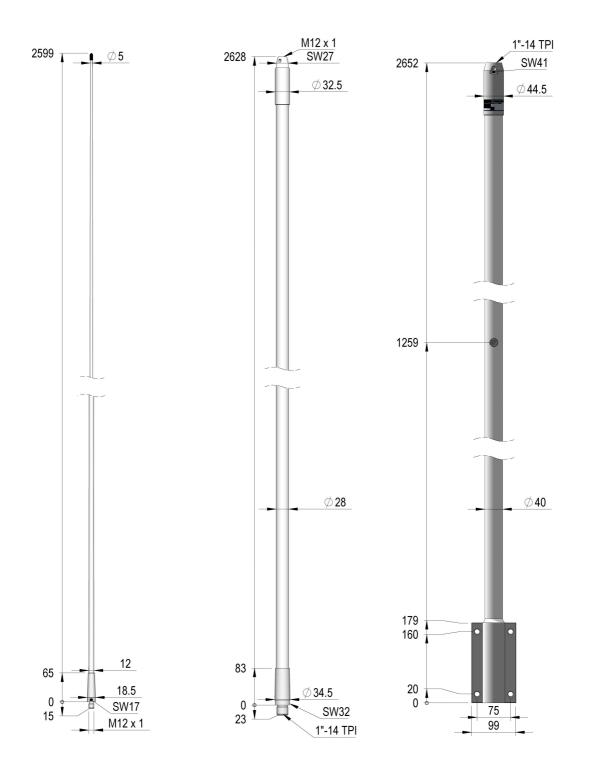

## **Mechanical specifications**

| Length [m/ft]                          | 7.88 / 25.90                   |
|----------------------------------------|--------------------------------|
| Sections                               | 3                              |
| Weight [kg/lbs]                        | 8.00 / 17.70                   |
| Survival Wind Speed [km/h / m/s / mph] | 200 / 44 / 124                 |
| Wind Area [m2/ft2]                     | 0.2018 / 2.1722                |
| Wind Load @ 160km/h [N]                | 293                            |
| Material                               | Fibreglass                     |
| Colour                                 | White                          |
| Operating Temperature Range [°C/°F]    | -55 to +60 / -67 to +140       |
| Ingress Protection                     | IP66                           |
| Thread                                 | / -                            |
| Mounting                               | Mast and Wall Mount integrated |