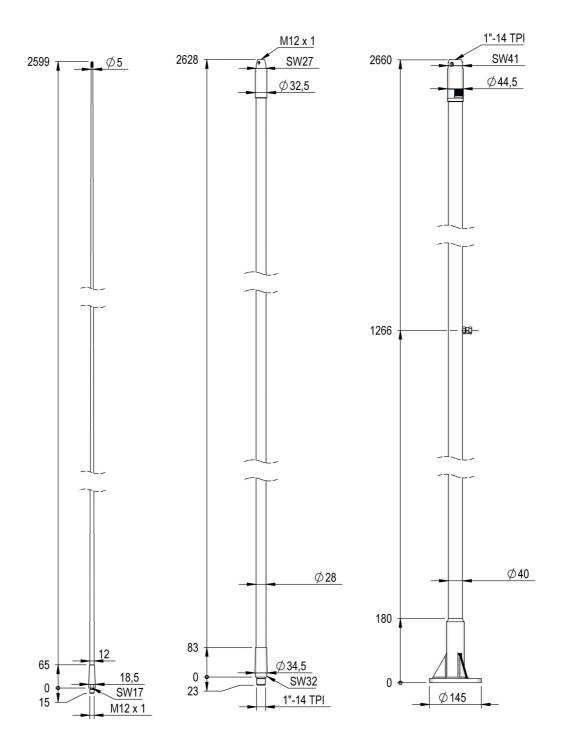

### **Mechanical specifications**

| •                                      |                          |
|----------------------------------------|--------------------------|
| Length [m/ft]                          | 7.88 / 25.90             |
| Sections                               | 3                        |
| Weight [kg/lbs]                        | 8.00 / 17.70             |
| Survival Wind Speed [km/h / m/s / mph] | 200 / 44 / 124           |
| Wind Area [m2/ft2]                     | 0.2018 / 2.1722          |
| Wind Load @ 160km/h [N]                | 293                      |
| Material                               | Fibreglass               |
| Colour                                 | White                    |
| Operating Temperature Range [°C/°F]    | -55 to +60 / -67 to +140 |
| Ingress Protection                     | IP66                     |
| Thread                                 | / -                      |
| Mounting                               | Deck mount integrated    |