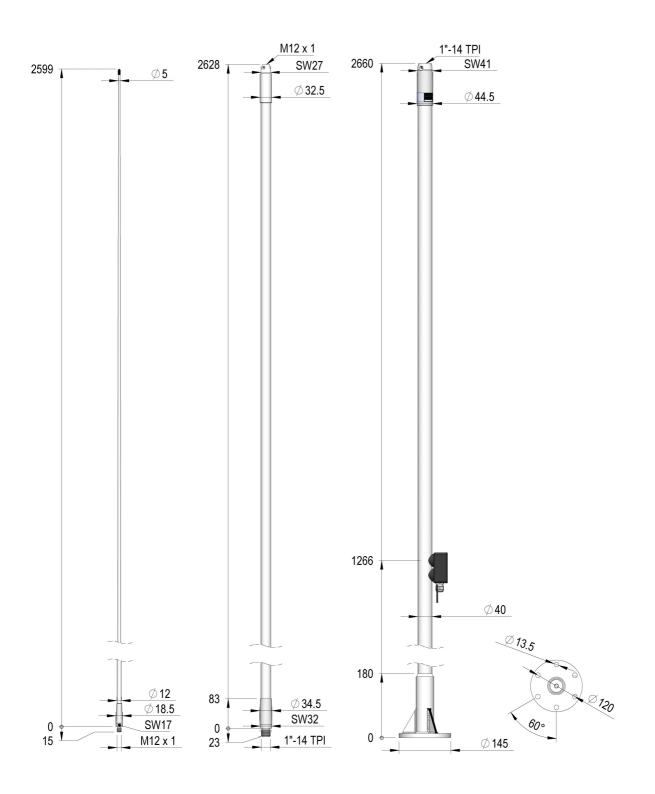

## KUM803-1DM

280307-P

Thread

Mounting

Marine and Land Based MF/HF Antenna. Tx/Rx. 1200W 8m. 3 sections. Coaxial installation. Deck mount. Packed in a plastic bag

The antenna is a 3-section omnidirectional side-fed HF transceiver antenna for automatic antenna tuned systems for both commercial vessels and leisure. The antenna is manufactured in premium quality materials in order to prevent galvanic corrosion. Radiating elements are made of copper. The antenna is manufactuted using crimping technology giving the antenna a 4-5 times stronger build-up. Installation via the integrated deck mount. The antenna has been sold worldwide for more than five decades. The antenna is subject for improvement at all times. The antenna has the same rugged design as all other AC Antennas products thus it withstands harsh environmental conditions, both...