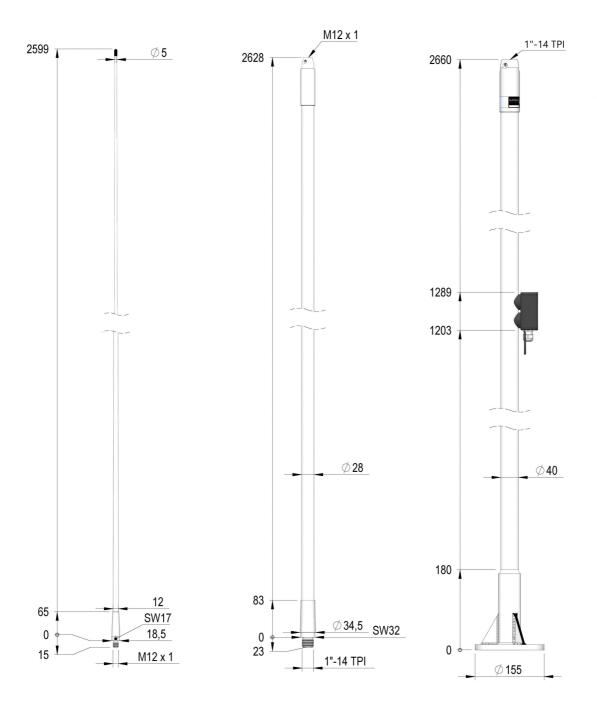

## **Mechanical specifications**

| Length [m/ft]                              | 7.88 / 25.90                      |
|--------------------------------------------|-----------------------------------|
| Sections                                   | 3                                 |
| Weight [kg/lbs]                            | 8.00 / 17.70                      |
| Survival Wind Speed [km/h / m/s / mph]     | 200 / 44 / 124                    |
| Wind Area [m2/ft2]                         | 0.2018 / 2.1722                   |
| Wind Load @ 160km/h [N]                    | 293                               |
| Material                                   | Ethan along                       |
| Material                                   | Fibreglass                        |
| Colour                                     | White                             |
|                                            | <u> </u>                          |
| Colour                                     | White                             |
| Colour Operating Temperature Range [°C/°F] | White<br>-55 to +60 / -67 to +140 |