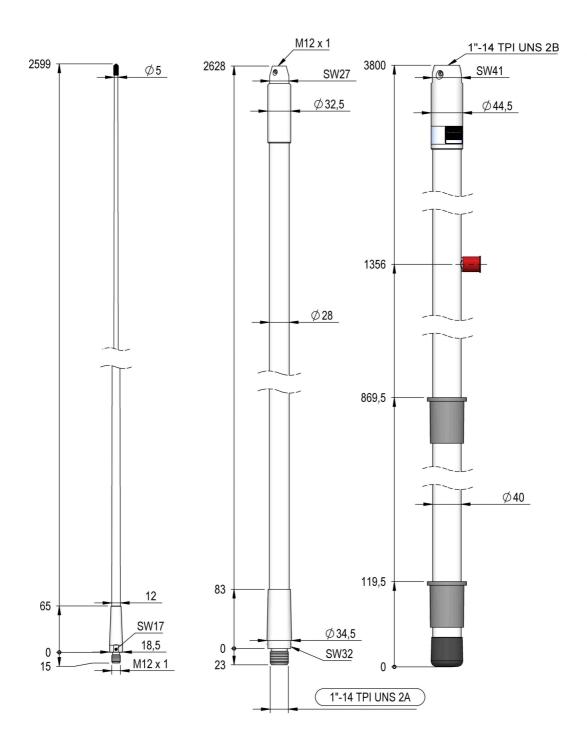

## **Mechanical specifications**

| Length [m/ft]                          | 9.05 / 29.70                                  |
|----------------------------------------|-----------------------------------------------|
| Sections                               | 3                                             |
| Weight [kg/lbs]                        | 7.30 / 16.10                                  |
| Survival Wind Speed [km/h / m/s / mph] | 200 / 44 / 124                                |
| Wind Area [m2/ft2]                     | 0.2480 / 2.6695                               |
| Wind Load @ 160km/h [N]                | 360                                           |
| Material                               | Fibreglass                                    |
| Colour                                 | White                                         |
| Operating Temperature Range [°C/°F]    | -55 to +60 / -67 to +140                      |
| Ingress Protection                     | IP66                                          |
| Thread                                 | /-                                            |
| Mounting                               | For mast mount<br>N115F-SET, order separately |