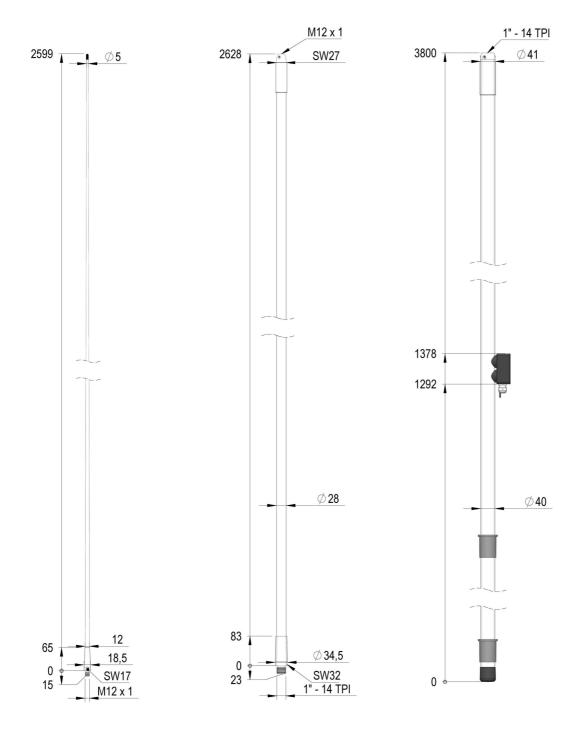

## **Electrical specifications**

| Frequency range [MHz]       | 1.4-30                 |
|-----------------------------|------------------------|
| Bandwidth [MHz]             | 28.6                   |
| Max. Input Power [Watt]     | 1200 PEP               |
| Max. HF Voltage [Kv]        | 18                     |
| Insulation Resistance [Ohm] | >10 E9                 |
| Static Capacitance [pF]     | 100                    |
| Polarisation                | Vertical               |
| DC Shorted                  | No                     |
| DC Grounded                 | Yes                    |
| Connector                   | Side Feed Bolt M8x1 25 |

## **Mechanical specifications**

| Length [m/ft]                          | 9.05 / 29.70                               |
|----------------------------------------|--------------------------------------------|
| Sections                               | 3                                          |
| Weight [kg/lbs]                        | 7.30 / 16.10                               |
| Survival Wind Speed [km/h / m/s / mph] | 200 / 44 / 124                             |
| Wind Area [m2/ft2]                     | 0.2480 / 2.6695                            |
| Wind Load @ 160km/h [N]                | 360                                        |
| Material                               | Fibreglass                                 |
| Colour                                 | White                                      |
| Operating Temperature Range [°C/°F]    | -55 to +60 / -67 to +140                   |
| Ingress Protection                     | IP66                                       |
| Thread                                 | /-                                         |
| Mounting                               | For mast mount N115F-SFT, order separately |