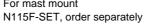

## KUM903-2

290302-P

Marine and Land Based MF/HF Antenna. Receive Only 9m. 3 sections. Coaxial installation. For mast mount. Packed in a plastic bag

The antenna is a 3-section omnidirectional side-fed HF transceiver antenna for automatic antenna tuned systems for both commercial vessels and leisure. The antenna is manufactured in premium quality materials in order to prevent galvanic corrosion. Radiating elements are made of copper. The antenna is manufactuted using crimping technology giving the antenna a 4-5 times stronger build-up. Installation via the N115F-SET. The antenna has been sold worldwide for more than five decades. The antenna is subject for improvement at all times. The antenna has the same rugged design as all other AC Antennas products thus it withstands harsh environmental conditions, both on sea and...

| Short description                      |                          |
|----------------------------------------|--------------------------|
| Product group                          | HF/SSB                   |
| Design                                 | Wire antenna             |
| Pattern                                | Omnidirectional          |
|                                        |                          |
| Electrical specifications              |                          |
| Frequency range [MHz]                  | 0.15-30                  |
| Bandwidth [MHz]                        | 29.85                    |
| Max. Input Power [Watt]                | Receive only             |
| Max. HF Voltage [Kv]                   |                          |
| Insulation Resistance [Ohm]            | >10 E9                   |
| Static Capacitance [pF]                | 100                      |
| Polarisation                           | Vertical                 |
| DC Shorted                             | Yes                      |
| DC Grounded                            | Yes                      |
| Connector                              | Side Feed Bolt M8x1.25   |
|                                        |                          |
| Mechanical specifications              |                          |
| Length [m/ft]                          | 9.05 / 29.70             |
| Sections                               | 3                        |
| Weight [kg/lbs]                        | 7.30 / 16.10             |
| Survival Wind Speed [km/h / m/s / mph] | 200 / 44 / 124           |
| Wind Area [m2/ft2]                     | 0.2480 / 2.6695          |
| Wind Load @ 160km/h [N]                | 360                      |
| Material                               | Fibreglass               |
| Colour                                 | White                    |
| Operating Temperature Range [°C/°F]    | -55 to +60 / -67 to +140 |
| Ingress Protection                     | IP66                     |
| Thread                                 | / -                      |
| Mounting                               | For mast mount           |