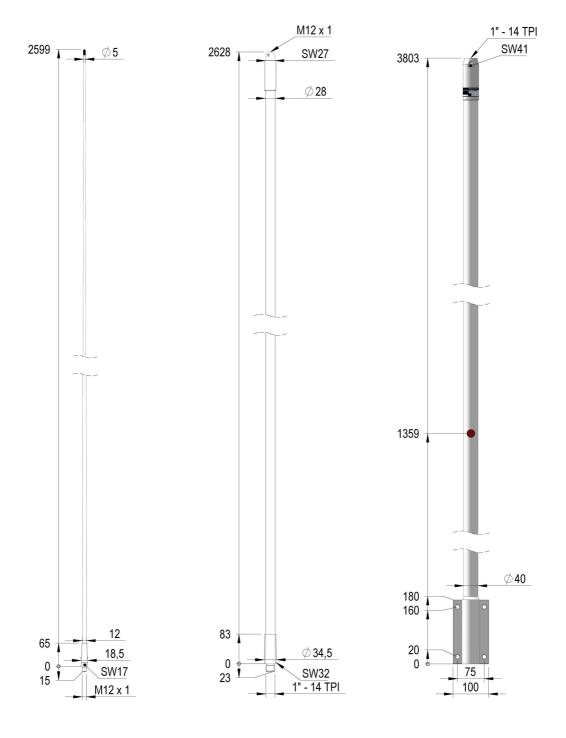

## **Electrical specifications**

| Frequency range [MHz]       | 1.4-30                 |
|-----------------------------|------------------------|
| Bandwidth [MHz]             | 28.6                   |
| Max. Input Power [Watt]     | 1200 PEP               |
| Max. HF Voltage [Kv]        | 18                     |
| Insulation Resistance [Ohm] | >10 E9                 |
| Static Capacitance [pF]     | 100                    |
| Polarisation                | Vertical               |
| DC Shorted                  | No                     |
| DC Grounded                 | No                     |
| Connector                   | Side Feed Bolt M8x1 25 |

## **Mechanical specifications**

| Length [m/ft]                          | 9.05 / 29.70             |
|----------------------------------------|--------------------------|
| Sections                               | 3                        |
| Weight [kg/lbs]                        | 9.40 / 20.80             |
| Survival Wind Speed [km/h / m/s / mph] | 200 / 44 / 124           |
| Wind Area [m2/ft2]                     | 0.2480 / 2.6695          |
| Wind Load @ 160km/h [N]                | 360                      |
| Material                               | Fibreglass               |
| Colour                                 | White                    |
| Operating Temperature Range [°C/°F]    | -55 to +60 / -67 to +140 |
| Ingress Protection                     | IP66                     |
| Thread                                 | /-                       |
|                                        |                          |