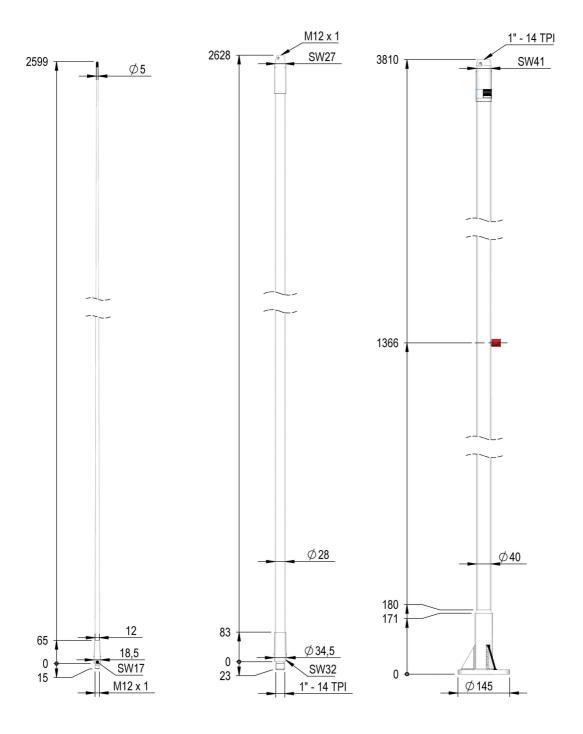

## Mechanical specifications

| Length [m/ft]                          | 9.00 / 29.60             |
|----------------------------------------|--------------------------|
| Sections                               | 3                        |
| Weight [kg/lbs]                        | 9.40 / 20.80             |
| Survival Wind Speed [km/h / m/s / mph] | 200 / 44 / 124           |
| Wind Area [m2/ft2]                     | 0.2480 / 2.6695          |
| Wind Load @ 160km/h [N]                | 360                      |
| Material                               | Fibreglass               |
| Colour                                 | White                    |
| Operating Temperature Range [°C/°F]    | -55 to +60 / -67 to +140 |
| Ingress Protection                     | IP66                     |
| Thread                                 | /-                       |
| Mounting                               | Deck mount integrated    |