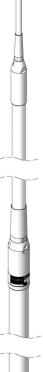

## KUM903-1DM

290307-P

Marine and Land Based MF/HF Antenna. Tx/Rx. 1200W 9m. 3 sections. Coaxial installation. Deck mount. Packed in a plastic bag

The antenna is a 3-section omnidirectional side-fed HF transceiver antenna for automatic antenna tuned systems for both commercial vessels and leisure. The antenna is manufactured in premium quality materials in order to prevent galvanic corrosion. Radiating elements are made of copper. The antenna is manufactuted using crimping technology giving the antenna a 4-5 times stronger build-up. Installation via the integrated deck mount. The antenna has been sold worldwide for more than five decades. The antenna is subject for improvement at all times. The antenna has the same rugged design as all other AC Antennas products thus it withstands harsh environmental conditions, both...

## **Mechanical specifications**

| Length [m/ft]                          | 9.00 / 29.60             |
|----------------------------------------|--------------------------|
| Sections                               | 3                        |
| Weight [kg/lbs]                        | 9.40 / 20.80             |
| Survival Wind Speed [km/h / m/s / mph] | 200 / 44 / 124           |
| Wind Area [m2/ft2]                     | 0.2480 / 2.6695          |
| Wind Load @ 160km/h [N]                | 360                      |
| Material                               | Fibreglass               |
| Colour                                 | White                    |
| Operating Temperature Range [°C/°F]    | -55 to +60 / -67 to +140 |
| Ingress Protection                     | IP66                     |
| Thread                                 | / -                      |
| Mounting                               | Deck mount integrated    |