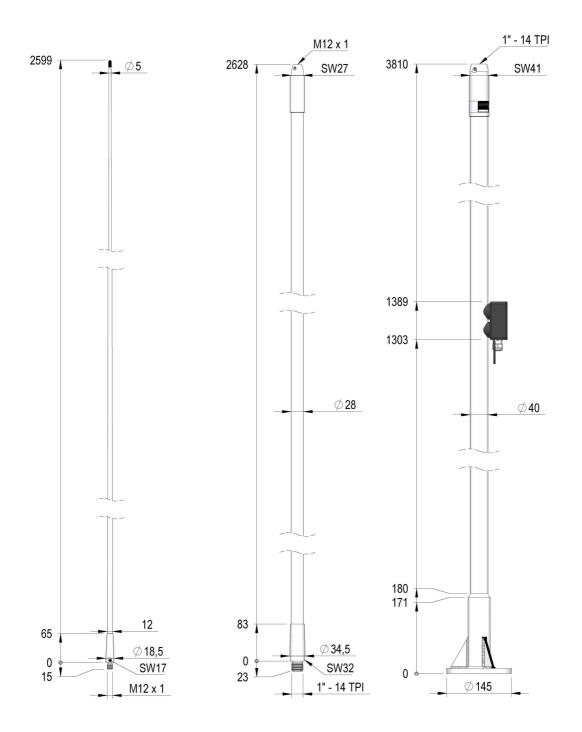

## **Electrical specifications**

| Frequency range [MHz]       | 1.4-30                 |
|-----------------------------|------------------------|
| Bandwidth [MHz]             | 28.6                   |
| Max. Input Power [Watt]     | 1200 PEP               |
| Max. HF Voltage [Kv]        | 18                     |
| Insulation Resistance [Ohm] | >10 E9                 |
| Static Capacitance [pF]     | 100                    |
| Polarisation                | Vertical               |
| DC Shorted                  | No                     |
| DC Grounded                 | Yes                    |
| Connector                   | Side Feed Bolt M8x1.25 |

## **Mechanical specifications**

| Length [m/ft]                          | 9.00 / 29.60             |
|----------------------------------------|--------------------------|
| Sections                               | 3                        |
| Weight [kg/lbs]                        | 9.40 / 20.80             |
| Survival Wind Speed [km/h / m/s / mph] | 200 / 44 / 124           |
| Wind Area [m2/ft2]                     | 0.2480 / 2.6695          |
| Wind Load @ 160km/h [N]                | 360                      |
| Material                               | Fibreglass               |
| Colour                                 | White                    |
| Operating Temperature Range [°C/°F]    | -55 to +60 / -67 to +140 |
| Ingress Protection                     | IP66                     |
| Thread                                 | / -                      |
| Mounting                               | Deck mount integrated    |