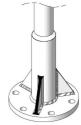

## KUM903-1DM

290307-P

Marine and Land Based MF/HF Antenna. Tx/Rx. 1200W 9m. 3 sections. Coaxial installation. Deck mount. Packed in a plastic bag

The antenna is a 3-section omnidirectional side-fed HF transceiver antenna for automatic antenna tuned systems for both commercial vessels and leisure. The antenna is manufactured in premium quality materials in order to prevent galvanic corrosion. Radiating elements are made of copper. The antenna is manufactuted using crimping technology giving the antenna a 4-5 times stronger build-up. Installation via the integrated deck mount. The antenna has been sold worldwide for more than five decades. The antenna is subject for improvement at all times. The antenna has the same rugged design as all other AC Antennas products thus it withstands harsh environmental conditions, both...

## **Mechanical specifications**

| Length [m/ft]                          | 9.00 / 29.60             |
|----------------------------------------|--------------------------|
| Sections                               | 3                        |
| Weight [kg/lbs]                        | 9.40 / 20.80             |
| Survival Wind Speed [km/h / m/s / mph] | 200 / 44 / 124           |
| Wind Area [m2/ft2]                     | 0.2480 / 2.6695          |
| Wind Load @ 160km/h [N]                | 360                      |
| Material                               | Fibreglass               |
| Colour                                 | White                    |
| Operating Temperature Range [°C/°F]    | -55 to +60 / -67 to +140 |
| Ingress Protection                     | IP66                     |
| Thread                                 | / -                      |
| Mounting                               | Deck mount integrated    |