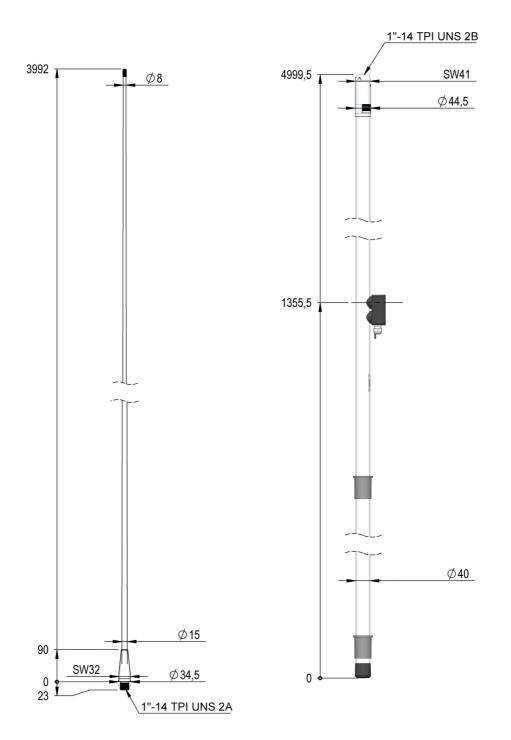

| Short description           |                                |
|-----------------------------|--------------------------------|
| Product group               | HF/SSB                         |
| Design                      | Wire antenna                   |
| Pattern                     | Omnidirectional                |
|                             |                                |
| Electrical specifications   |                                |
| Frequency range [MHz]       | 1.4-30                         |
| Bandwidth [MHz]             | 28.6                           |
| Max. Input Power [Watt]     | 1200 PEP                       |
| Max. HF Voltage [Kv]        | 18                             |
| Insulation Resistance [Ohm] | >10 E9                         |
| Static Capacitance [pF]     | 100                            |
| Polarisation                | Vertical                       |
| DC Shorted                  | No                             |
| DC Grounded                 | Yes                            |
| Connector                   | Side Feed Direct Coax Terminal |
|                             |                                |
| Mechanical specifications   |                                |

| -                                      |                                               |
|----------------------------------------|-----------------------------------------------|
| Length [m/ft]                          | 9.00 / 29.60                                  |
| Sections                               | 2                                             |
| Weight [kg/lbs]                        | 7.30 / 16.20                                  |
| Survival Wind Speed [km/h / m/s / mph] | 200 / 44 / 124                                |
| Wind Area [m2/ft2]                     | 0.2397 / 2.5801                               |
| Wind Load @ 160km/h [N]                | 348                                           |
| Material                               | Fibreglass                                    |
| Colour                                 | White                                         |
| Operating Temperature Range [°C/°F]    | -55 to +60 / -67 to +140                      |
| Ingress Protection                     | IP66                                          |
| Thread                                 | / -                                           |
| Mounting                               | For mast mount<br>N115F-SET, order separately |