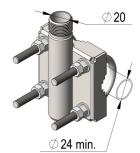

## **N220F**

900013-P

Universal mast mount. SS316. Ø26-46mm 1" 14TPI male. Incl. U-bolts. Versatile for mast, rail or wall mount installation

This is an universal mast mount for mounting on any support pipe or rail Ø26-46mm and alternatively wall mounting. The mount is versatile and can be mounted on top of poles with the brackets mounted from the front and on both horizontal and vertical bars when rear mounted. This mount is manufactured in premium quality materials in order to prevent galvanic corrosion. The mount is always subject for improvement. The mount has the same rugged design as all other AC Antennas products thus it withstands harsh environmental conditions, both on Sea and Land.

## **Short description**

| •                         |                                                                                    |
|---------------------------|------------------------------------------------------------------------------------|
| Product group             | Mount                                                                              |
|                           |                                                                                    |
| Mechanical specifications |                                                                                    |
| Material                  | Stainless steel 316                                                                |
| Finish                    |                                                                                    |
| Colour                    | Steel grey                                                                         |
| Thread                    | 1" 14TPI male / -                                                                  |
| Rail/Mast Diameter [mm]   | Ø26-46                                                                             |
| Mounting                  | U-Bolts included (SS316)                                                           |
| Mounting method           | 1" 14TPI male. Incl. U-bolts. Versatile for mast, rail or wall mount installation. |
| Weight [kg/lbs]           | 0.52 / 1.15                                                                        |
| Size HxWxL [m]            | 0.06 x 0.08 x 0.13                                                                 |
| Size HxWxL [ft]           | 0.13 x 0.26 x 0.40                                                                 |