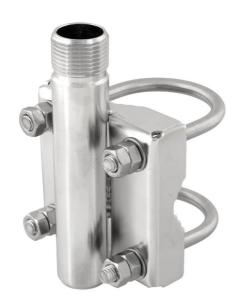

## **N220F**

900013-P

Universal mast mount. SS316. Ø26-46mm 1" 14TPI male. Incl. U-bolts. Versatile for mast, rail or wall mount installation

This is an universal mast mount for mounting on any support pipe or rail Ø26-46mm and alternatively wall mounting. The mount is versatile and can be mounted on top of poles with the brackets mounted from the front and on both horizontal and vertical bars when rear mounted. This mount is manufactured in premium quality materials in order to prevent galvanic corrosion. The mount is always subject for improvement. The mount has the same rugged design as all other AC Antennas products thus it withstands harsh environmental conditions, both on Sea and Land.