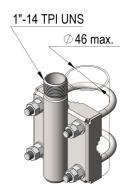

## **N220F**

900013-P

Universal mast mount. SS316. Ø26-46mm 1" 14TPI male. Incl. U-bolts. Versatile for mast, rail or wall mount installation

This is an universal mast mount for mounting on any support pipe or rail Ø26-46mm and alternatively wall mounting. The mount is versatile and can be mounted on top of poles with the brackets mounted from the front and on both horizontal and vertical bars when rear mounted. This mount is manufactured in premium quality materials in order to prevent galvanic corrosion. The mount is always subject for improvement. The mount has the same rugged design as all other AC Antennas products thus it withstands harsh environmental conditions, both on Sea and Land.

## **Short description**

| •                         |                                                                                    |
|---------------------------|------------------------------------------------------------------------------------|
| Product group             | Mount                                                                              |
|                           |                                                                                    |
| Mechanical specifications |                                                                                    |
| Material                  | Stainless steel 316                                                                |
| Finish                    |                                                                                    |
| Colour                    | Steel grey                                                                         |
| Thread                    | 1" 14TPI male / -                                                                  |
| Rail/Mast Diameter [mm]   | Ø26-46                                                                             |
| Mounting                  | U-Bolts included (SS316)                                                           |
| Mounting method           | 1" 14TPI male. Incl. U-bolts. Versatile for mast, rail or wall mount installation. |
| Weight [kg/lbs]           | 0.52 / 1.15                                                                        |
| Size HxWxL [m]            | 0.06 x 0.08 x 0.13                                                                 |
| Size HxWxL [ft]           | 0.13 x 0.26 x 0.40                                                                 |