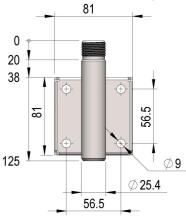

## **N220F**

900013-P

Universal mast mount. SS316. Ø26-46mm 1" 14TPI male. Incl. U-bolts. Versatile for mast, rail or wall mount installation

This is an universal mast mount for mounting on any support pipe or rail Ø26-46mm and alternatively wall mounting. The mount is versatile and can be mounted on top of poles with the brackets mounted from the front and on both horizontal and vertical bars when rear mounted. This mount is manufactured in premium quality materials in order to prevent galvanic corrosion. The mount is always subject for improvement. The mount has the same rugged design as all other AC Antennas products thus it withstands harsh environmental conditions, both on Sea and Land.

## **Short description**

| •                         |                                                                                    |
|---------------------------|------------------------------------------------------------------------------------|
| Product group             | Mount                                                                              |
|                           |                                                                                    |
| Mechanical specifications |                                                                                    |
| Material                  | Stainless steel 316                                                                |
| Finish                    |                                                                                    |
| Colour                    | Steel grey                                                                         |
| Thread                    | 1" 14TPI male / -                                                                  |
| Rail/Mast Diameter [mm]   | Ø26-46                                                                             |
| Mounting                  | U-Bolts included (SS316)                                                           |
| Mounting method           | 1" 14TPI male. Incl. U-bolts. Versatile for mast, rail or wall mount installation. |
| Weight [kg/lbs]           | 0.52 / 1.15                                                                        |
| Size HxWxL [m]            | 0.06 x 0.08 x 0.13                                                                 |
| Size HxWxL [ft]           | 0.13 x 0.26 x 0.40                                                                 |