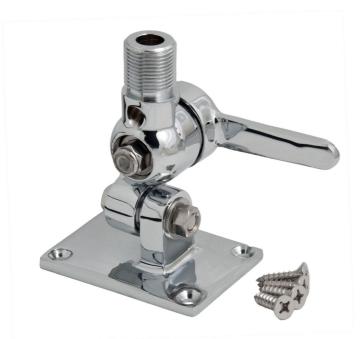

## N285F

900044-B Four way ratchet mount. Chrome brass 1" 14TPI male

N285F is a chrome brass four way ratchet mount for installation on any flat surface. The handle allows quick and easy antenna tilt if needed. N285F is equipped with a feed through hole for RG58C/U cable. Screw set is included. This mount is manufactured in premium quality materials in order to prevent galvanic corrosion. The mount is always subject for improvement. The mount has the same rugged design as all other AC Antennas products thus it withstands harsh environmental conditions, both on Sea and Land.

| Short description         |                    |
|---------------------------|--------------------|
| Product group             | Mount              |
|                           |                    |
| Mechanical specifications |                    |
| Material                  | Chrome brass       |
| Finish                    | Chrome             |
| Colour                    | Chrome             |
| Thread                    | 1" 14TPI male / -  |
| Rail/Mast Diameter [mm]   |                    |
| Mounting                  |                    |
| Mounting method           | 1" 14TPI male      |
| Weight [kg/lbs]           | 1.10 / 2.40        |
| Size HxWxL [m]            | 0.07 x 0.10 x 0.16 |
| Size HxWxL [ft]           | 0.23 x 0.33 x 0.50 |