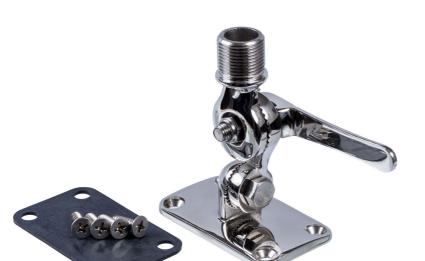

## **N286Fe**

900064-B

Four way ratchet mount. SS316
1" 14TPI male. Fits 1" 14TPI ferrule antennas.

N286Fe is a stainless steel four way ratchet mount for installation on any flat surface. The handle allows quick and easy antenna tilt when needed. N286Fe is equipped with a feed through hole for RG58C/U cable. Screw set is included. N286Fe has a smaller foot print than the similar mount N287Fe. This mount is manufactured in premium quality materials in order to prevent galvanic corrosion. The mount is always subject for improvement. The mount has the same rugged design as all other AC Antennas products thus it withstands harsh environmental conditions, both on Sea and Land.

## **Short description**

| Product group | Mount |  |
|---------------|-------|--|
|               |       |  |

| Mechanical specifications |                                                |
|---------------------------|------------------------------------------------|
| Material                  | Stainless steel                                |
| Finish                    | SS316                                          |
| Colour                    | SS316                                          |
| Thread                    | 1" 14TPI male / -                              |
| Rail/Mast Diameter [mm]   |                                                |
| Mounting                  |                                                |
| Mounting method           | 1" 14TPI male. Fits 1" 14TPI ferrule antennas. |
| Weight [kg/lbs]           | 0.50 / 1.10                                    |
| Size HxWxL [m]            | 0.08 x 0.09 x 0.14                             |
| Size HxWxL [ft]           | 0.26 x 0.30 x 0.50                             |