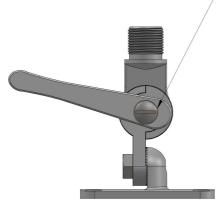

## **N286Fe**

900064-B

Four way ratchet mount. SS316
1" 14TPI male. Fits 1" 14TPI ferrule antennas.

N286Fe is a stainless steel four way ratchet mount for installation on any flat surface. The handle allows quick and easy antenna tilt when needed. N286Fe is equipped with a feed through hole for RG58C/U cable. Screw set is included. N286Fe has a smaller foot print than the similar mount N287Fe. This mount is manufactured in premium quality materials in order to prevent galvanic corrosion. The mount is always subject for improvement. The mount has the same rugged design as all other AC Antennas products thus it withstands harsh environmental conditions, both on Sea and Land.