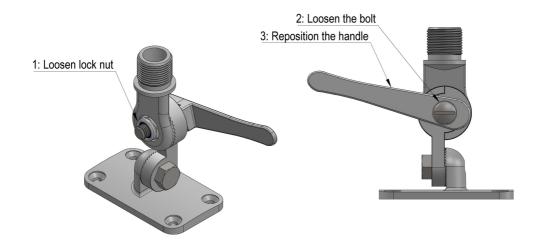

## Handle readjust procedure

5: Tighten the lock nut by 10Nm while keeping the new handle position

AC Antennas A/S · Fabriksparken 40 · DK-2600 Glostrup · Denmark · Tel: +45 4581 0413 acantennas@acantennas.com · www.acantennas.com