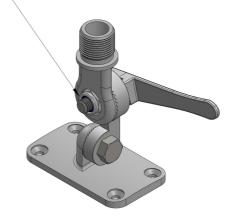

## **N286Fe**

900064-B

Four way ratchet mount. SS316
1" 14TPI male. Fits 1" 14TPI ferrule antennas.

N286Fe is a stainless steel four way ratchet mount for installation on any flat surface. The handle allows quick and easy antenna tilt when needed. N286Fe is equipped with a feed through hole for RG58C/U cable. Screw set is included. N286Fe has a smaller foot print than the similar mount N287Fe. This mount is manufactured in premium quality materials in order to prevent galvanic corrosion. The mount is always subject for improvement. The mount has the same rugged design as all other AC Antennas products thus it withstands harsh environmental conditions, both on Sea and Land.