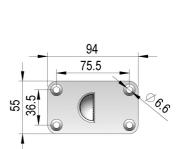

Ø7 cable hole

AC Antennas A/S · Fabriksparken 40 · DK-2600 Glostrup · Denmark · Tel: +45 4581 0413 acantennas@acantennas.com · www.acantennas.com