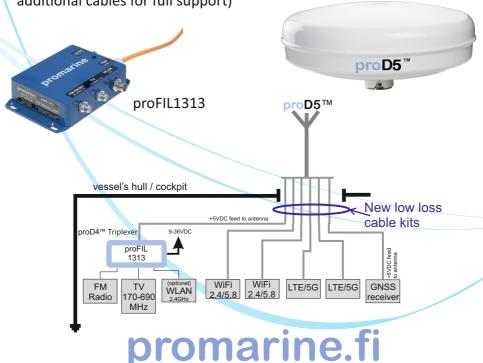

NEW available Q1/23 proD5<sup>TM</sup>

## proD5™ - 4G/5G combiantenna

## Multifrequency Antenna FM/TV, 2xMiMo-WLAN, 2xMiMo- 4G/5G, active GNSS

- proD5™ is a new member in the proD4™ family with upgraded 5G and MIMO capabilities
- Its terrestrial TV and FM radio broadcast reception incorporates improved interference filtering against LTE and WiFi noise
- Its new WiFi antennas are cross polarized and supports both 2.4GHz and 5.8GHz band operation. Optionally 2.4GHz only WiFi is available through the proFIL1313. Two WiFi antennas enable MIMO reception
- Mobile network reception is further improved by adding two cross polarized LTE and 5G antennas for MIMO reception (complete list of supported 5G bands available later)

Drop-in-replacement with existing proD4™ installations (requires only additional cables for full support)